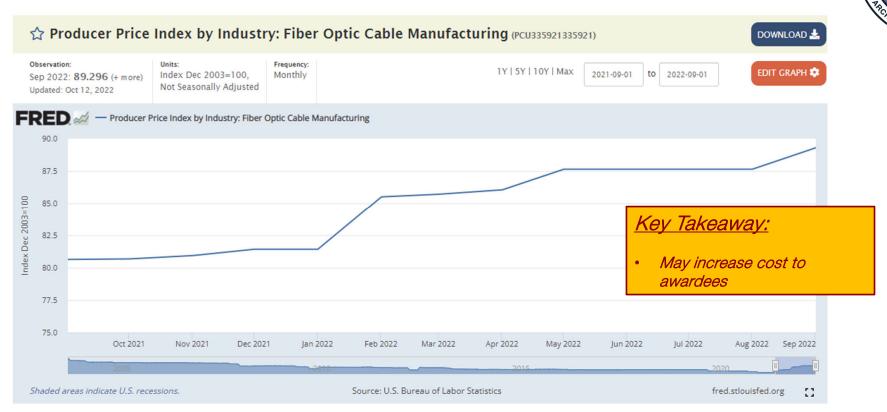

## **Materials**

Y/Y, Sept 2021 to 2022

### <u>Key Takeaway:</u>

- May increase cost to awardees
- May cause delays in the performance period