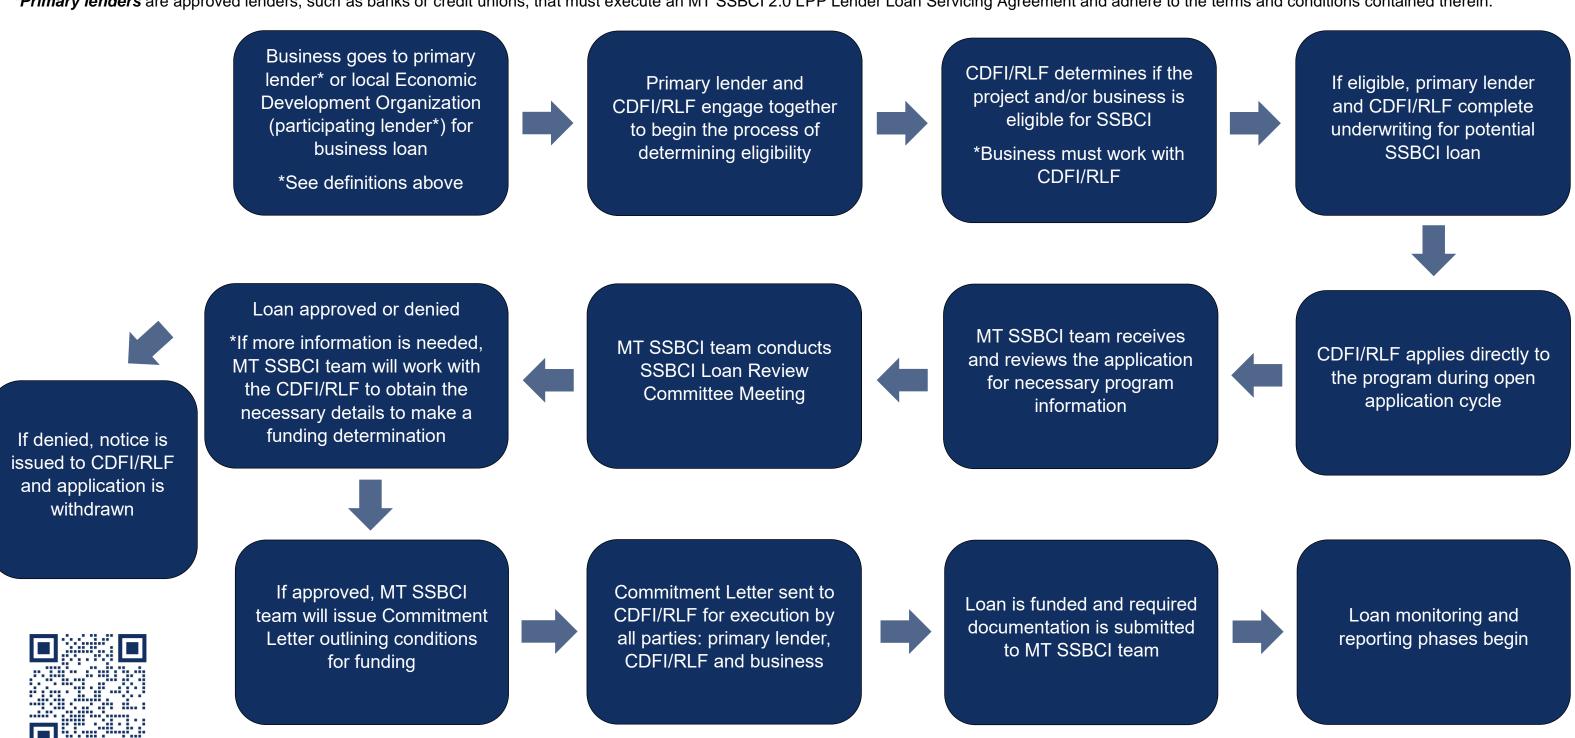

## Montana State Small Business Credit Initiative

\*Participating lenders are organizations that are Certified Development Financial Institutions or local Economic Development Organizations with a revolving loan fund that are approved to participate in the MT SSBCI 2.0 Loan Participation Program. Approved CDFI/RLFs must execute an MT SSBCI 2.0 LPP CDFI/RLF Loan Servicing Agreement and adhere to the terms and conditions contained therein. All current approved participating lenders are listed on the Business MT SSBCI webpage.

\*Primary lenders are approved lenders, such as banks or credit unions, that must execute an MT SSBCI 2.0 LPP Lender Loan Servicing Agreement and adhere to the terms and conditions contained therein.