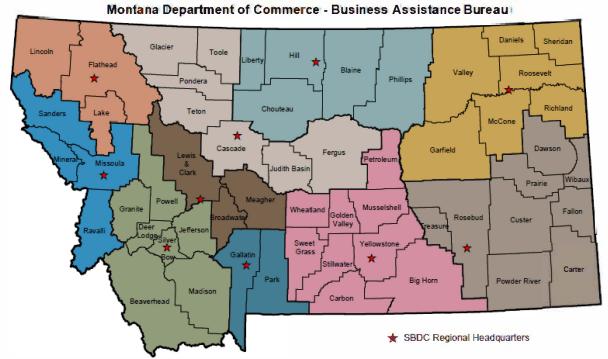

## SMALL BUSINESS DEVELOPMENT CENTER (SBDC) REGIONS

The Montana SBDC is funded in part through a Cooperative Agreement with the U.S. Small Business Administration.

## MONTANA SMALL BUSINESS DEVELOPMENT CENTER NETWORK

Small Business Development Center, Billings
Big Sky Economic Development
(406) 254-6014

Small Business Development Center, Bozeman Prospera Business Network (406) 587-3113

Small Business Development Center, Butte Headwaters RC&D Area (406) 533-6780

Small Business Development Center, Great Falls Great Falls Development Authority (406) 836-2078

Small Business Development Center, Miles City Miles Community College (406) 874-6168 Small Business Development Center, Havre Bear Paw Development Corporation (406) 399-1557

Small Business Development Center, Helena Helena College - University of Montana (406) 447-6944

Small Business Development Center, Kalispell Flathead Valley Community College (406) 609-9496

Small Business Development Center, Missoula University of Montana (406) 243-4770

Small Business Development Center, Wolf Point Great Northern Development Corporation (406) 650-2524