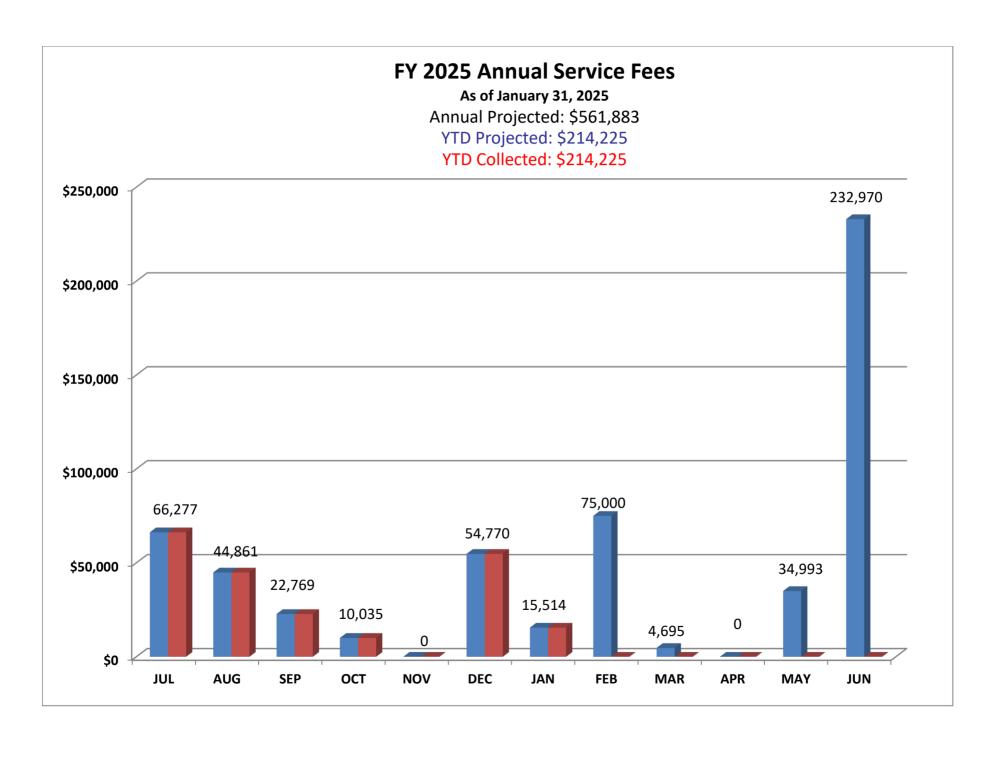

#### Financials

Mr. Gill presented the Budget-v-Actual results and the Reserve Balances. Mr. Lutter discussed Staff Approved Loans and Grants and presented the Revenue Graph.